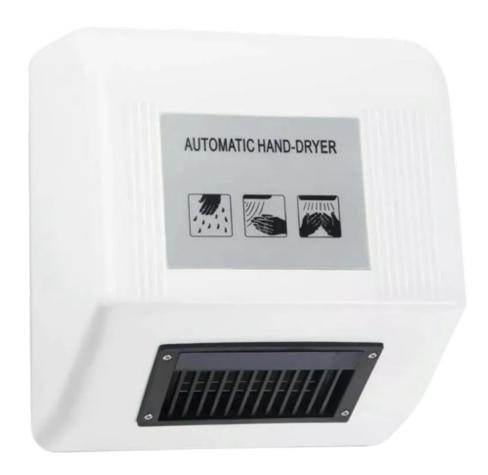

## Automatic Hand Dryer Model: HD-1800 EA

HD - 1800 EA Fast Drying Infrared Sensor Auto Hand Dryer. Classical designed for hygiene. comfortable washrooms. Reduces expenses an average of up to 97% when compared to paper towels. Do not require continuous servicing and clean up. Fashionable and Everyday use. Save on landfill space and water.

## **Technical Parameters -**

Dimension : Width= 260 mm

Height= 240 mm Length= 200 mm

Power Supply : 220V 50Hz

Power : 1800W
Blowing Rate : 15 m/s
Material : ABS

Material : ABS
Protection Class : IP x 1
Induction Distance : > 140

Induction Distance : >140 mm Speed of Drying : <15 seconds

Design : Innovative, antibacterial

drying area

Net Weight : 3 Kg

Certificated : CE, ISO9001:2000