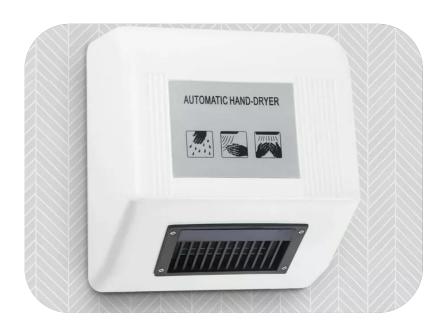

## Automatic Hand Dryer Model: HD-1800 EA

HD - 1800 EA Fast Drying Infrared Sensor Auto Hand Dryer. Classical designed for hygiene. comfortable washrooms. Reduces expenses an average of up to 97% when compared to paper towels. Do not require continuous servicing and clean up. Fashionable and Everyday use. Save on landfill space and water.

## **Technical Parameters -**

Dimension : Width= 260 mm

Height= 240 mm Length= 200 mm

Power Supply : 220V 50Hz

Power : 1800W
Blowing Rate : 15 m/s
Material : ABS

Material : ABS
Protection Class : IP x 1
Induction Distance : > 140

Induction Distance : >140 mm Speed of Drying : <15 seconds

Design : Innovative, antibacterial

drying area

Net Weight : 3 Kg

Certificated : CE, ISO9001:2000