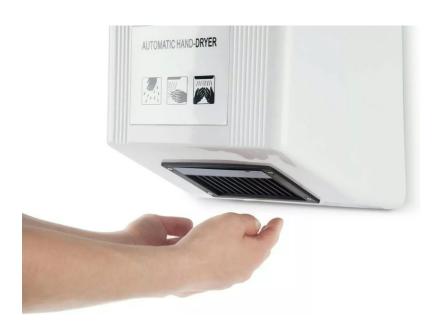

- LOW NOISE AND QUICK DRYING: It rotates speedily and steadily, with low noise and strong wind, which dries hands quickly and comfortably.

Very easy Installation, supplied screws and mount on the device. Plastic anti-bacterial coating. Trigger and stop by infrared detection.